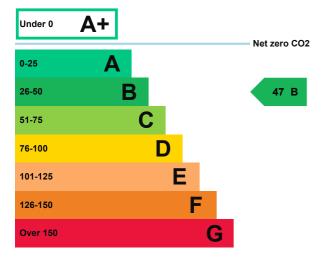

# **Energy efficiency rating for this property**

This property's current energy rating is B.

Properties are given a rating from A+ (most efficient) to G (least efficient).

Properties are also given a score. The larger the number, the more carbon dioxide (CO2) your property is likely to emit.

# How this property compares to others

Properties similar to this one could have ratings:

If newly built

9 A

If typical of the existing stock

34 B